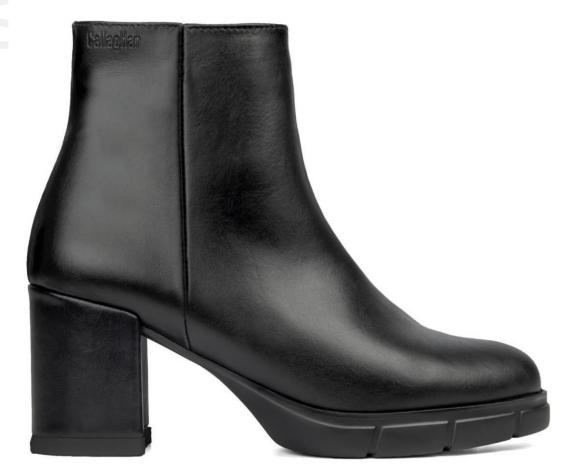

e become a carbon neutral company.





Learn more













#### Personal Adaptaction:

#### 3D printing technology that adapts to your weight

The original concept of Callaghan Adaptacion is to create a shoe that adapts to every person. Based on that premise, the Adaptaction Personal is a step forward as it adapts also to your weight.

Thanks to the 3D printing technology, Personal Adaptaction allows us to manufacture the first customized shoe in line with each person's weight, providing maximum comfort.



### Callag Han Adaptaction >x

PARSON





















)((









#### Callag Han Adaptaction of













### Callag Han Adaptaction >x















### Callag Han Adaptaction on









### 

#### Callag Han Adaptaction of

BACCARA





### Callag Han Adaptaction on











#### Callag Han Adaptaction of

JAZZ







Callaghan Adaptaction® è un marchio di Grupo Hergar Avenida Industria 4. CP: 26580. Arnedo. La Rioja. Spain Telefono: +34 941383 500. Fax: +34 941384 523 Email: contacto@callaghan.es

www.callaghan.es