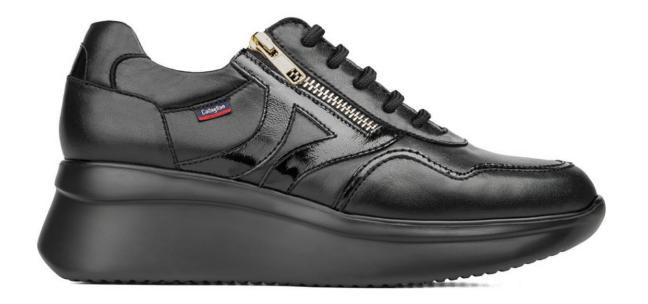

#### Callaghan Adaptaction Technology. It adapts to your feet

The Callaghan Adaptaction Technology has revolutionized the market thanks to the benefits it provides as well as the personality of the outsole design based on the foot's natural motion optimization.

Callaghan Adaptaction, it adapts to the foot sole and the width increase it experiences during walking.

Learn more

The leathers and materials used for the Callaghan Collections are of the highest quality and are subject to strict quality controls. The patented outsoles are made of last generation flexible and extra light materials, developed after extensive technological research to provide maximum comfort.