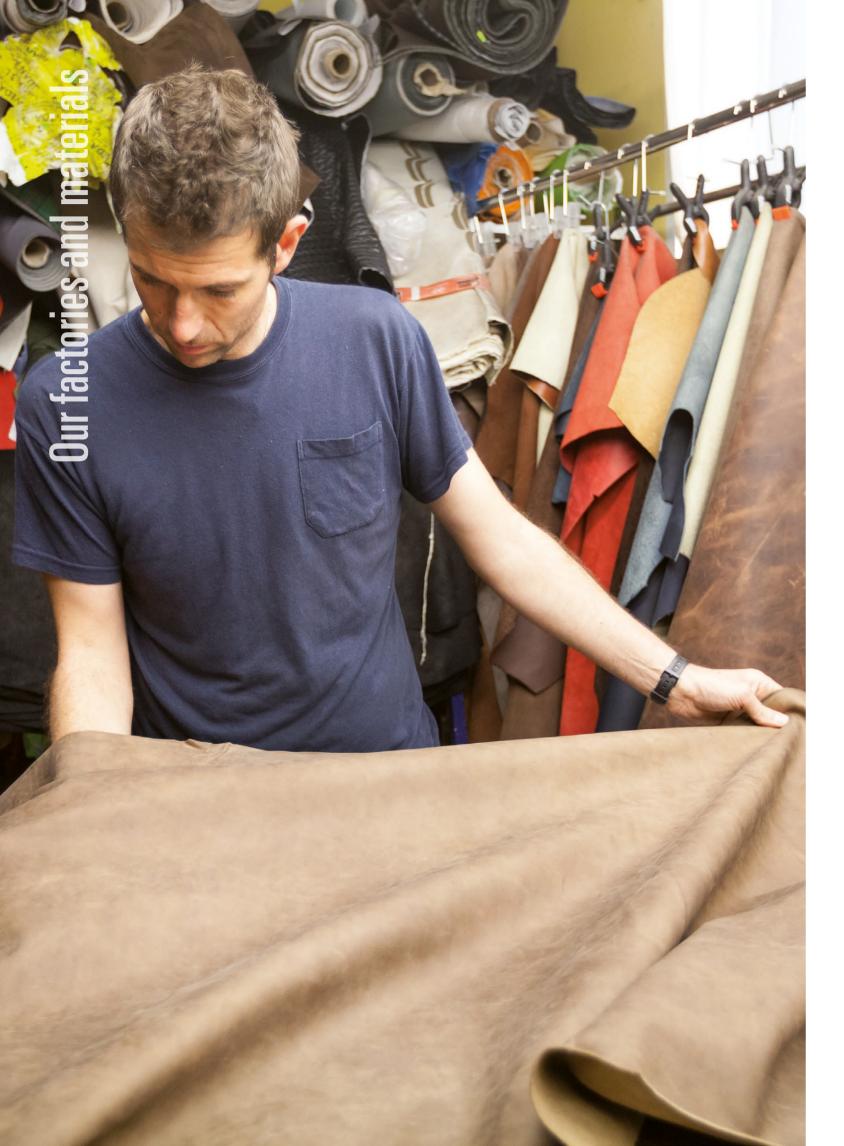

#### Our factories and materials

Callaghan shoes are manufactured in our factories located in Arnedo-Spain and are formed by skilled labor force keeping the craftsmanship style. The fact that the factories are our own, gives us absolute control of the manufacturing process as well as quick response capability.

The leathers and materials used for the Callaghan Collections are of the highest quality and are subject to strict quality controls. The patented outsoles are made of last generation flexible and extra light materials, developed after extensive technological research to provide maximum comfort.