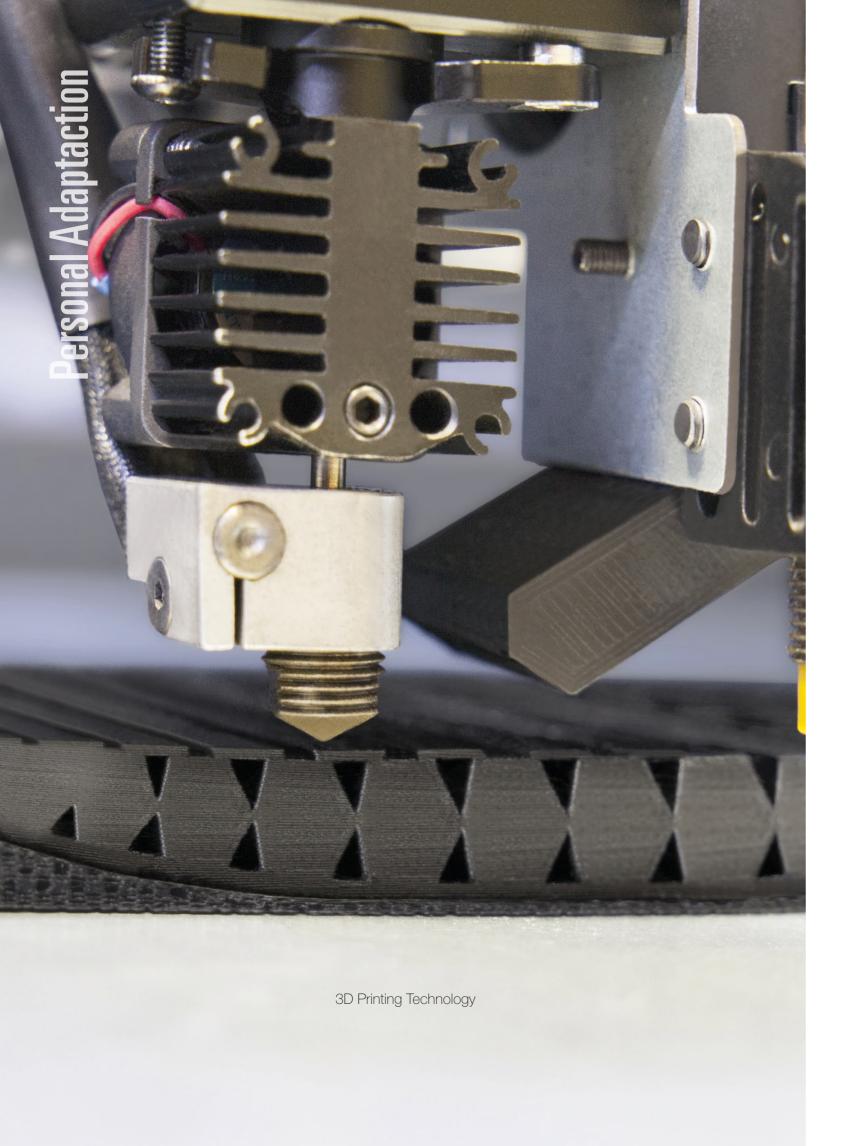

#### Personal Adaptaction:

#### 3D printing technology that adapts to your weight

The original concept of Callaghan Adaptacion is to create a shoe that adapts to every person. Based on that premise, the Adaptaction Personal is a step forward as it adapts also to your weight.

Thanks to the 3D printing technology, Personal Adaptaction allows us to manufacture the first customized shoe in line with each person's weight, providing maximum comfort.