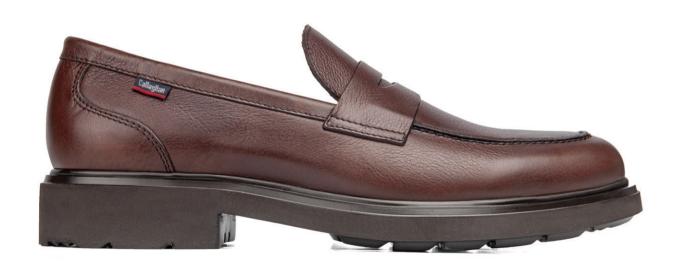

hectares planted with 30,000 trees.

With this forest we have managed to compensate all our CO2 emissions to the atmosphere so we have become a carbon neutral company.





Learn more













#### Personal Adaptaction:

#### 3D printing technology that adapts to your weight

The original concept of Callaghan Adaptacion is to create a shoe that adapts to every person. Based on that premise, the Adaptaction Personal is a step forward as it adapts also to your weight.

Thanks to the 3D printing technology, Personal Adaptaction allows us to manufacture the first customized shoe in line with each person's weight, providing maximum comfort.



### Callag Han Adaptaction >x

PARSON





















)((









#### Callag Han Adaptaction of













### Callag Han Adaptaction >x















### Callag Han Adaptaction on









### 

#### Callag Han Adaptaction of

BACCARA





### Callag Han Adaptaction on











#### Callag Han Adaptaction of

JAZZ







Callaghan Adaptaction® è un marchio di Grupo Hergar Avenida Industria 4. CP: 26580. Arnedo. La Rioja. Spain Telefono: +34 941383 500. Fax: +34 941384 523 Email: contacto@callaghan.es

www.callaghan.es