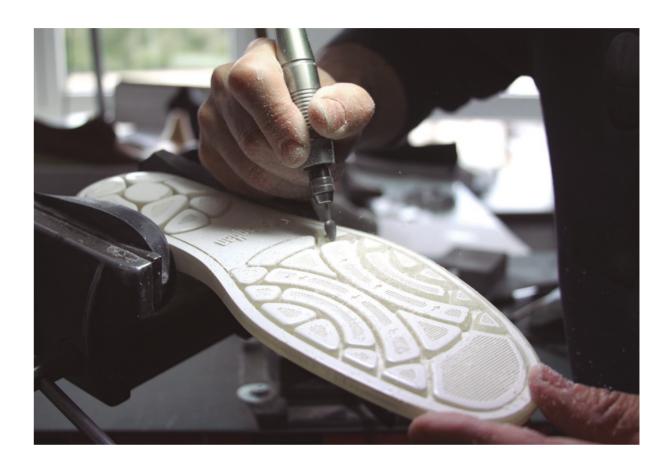

#### 3D printing technology that adapts to your weight

The original concept of Callaghan Adaptacion is to create a shoe that adapts to every person. Based on that premise, the Adaptaction Personal is a step forward as it adapts also to your weight.

Thanks to the 3D printing technology, Personal Adaptaction allows us to manufacture the first customized shoe in line with each person's weight, providing maximum comfort.