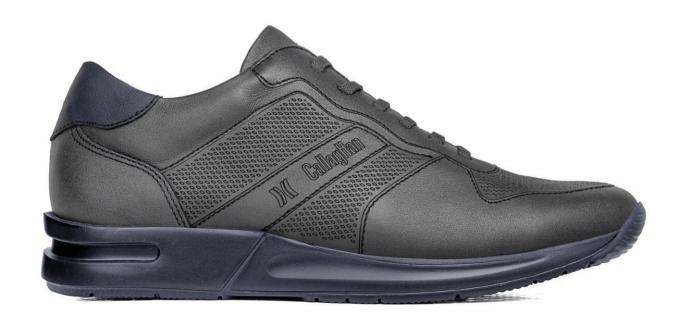

#### Callaghan Adaptaction Technology. It adapts to your feet

The Callaghan Adaptaction Technology has revolutionized the market thanks to the benefits it provides as well as the personality of the outsole design based on the foot's natural motion optimization.

Callaghan Adaptaction, it adapts to the foot sole and the width increase it experiences during walking.

Learn more

The leathers and materials used for the Callaghan Collections are of the highest quality and are subject to strict quality controls. The patented outsoles are made of last generation flexible and extra light materials, developed after extensive technological research to provide maximum comfort.