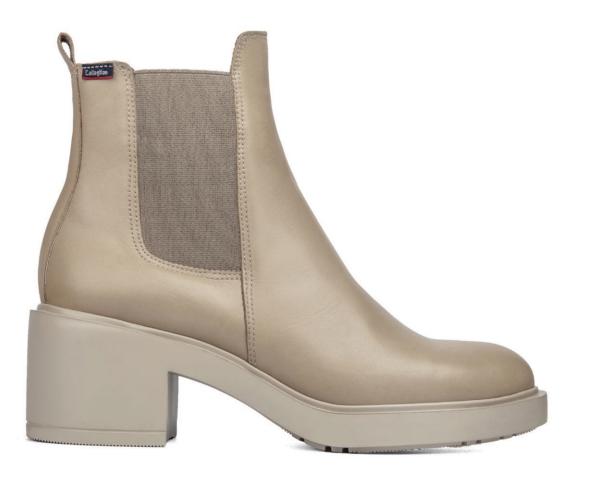

become a carbon neutral company.





Learn more













#### Personal Adaptaction:

#### 3D printing technology that adapts to your weight

The original concept of Callaghan Adaptacion is to create a shoe that adapts to every person. Based on that premise, the Adaptaction Personal is a step forward as it adapts also to your weight.

Thanks to the 3D printing technology, Personal Adaptaction allows us to manufacture the first customized shoe in line with each person's weight, providing maximum comfort.



### Callag Han Adaptaction >x

PARSON





















)((









#### Callag Han Adaptaction of













### Callag Han Adaptaction >x















### Callag Han Adaptaction on









### 

#### Callag Han Adaptaction of

BACCARA





### Callag Han Adaptaction on











#### Callag Han Adaptaction of

JAZZ







Callaghan Adaptaction® è un marchio di Grupo Hergar Avenida Industria 4. CP: 26580. Arnedo. La Rioja. Spain Telefono: +34 941383 500. Fax: +34 941384 523 Email: contacto@callaghan.es

www.callaghan.es