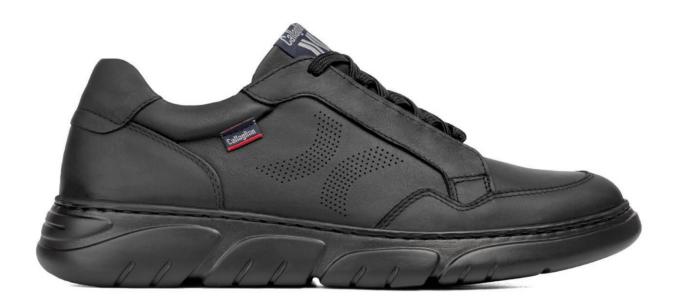

#### Callaghan Adaptaction Technology. It adapts to your feet

The Callaghan Adaptaction Technology has revolutionized the market thanks to the benefits it provides as well as the personality of the outsole design based on the foot's natural motion optimization.

Callaghan Adaptaction, it adapts to the foot sole and the width increase it experiences during walking.

Learn more

The leathers and materials used for the Callaghan Collections are of the highest quality and are subject to strict quality controls. The patented outsoles are made of last generation flexible and extra light materials, developed after extensive technological research to provide maximum comfort.