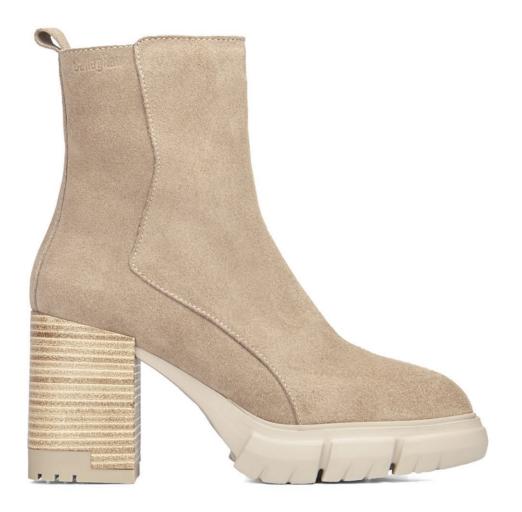

#### Callaghan Adaptaction Technology. It adapts to your feet

The Callaghan Adaptaction Technology has revolutionized the market thanks to the benefits it provides as well as the personality of the outsole design based on the foot's natural motion optimization.

Callaghan Adaptaction, it adapts to the foot sole and the width increase it experiences during walking.

Learn more

The leathers and materials used for the Callaghan Collections are of the highest quality and are subject to strict quality controls. The patented outsoles are made of last generation flexible and extra light materials, developed after extensive technological research to provide maximum comfort.