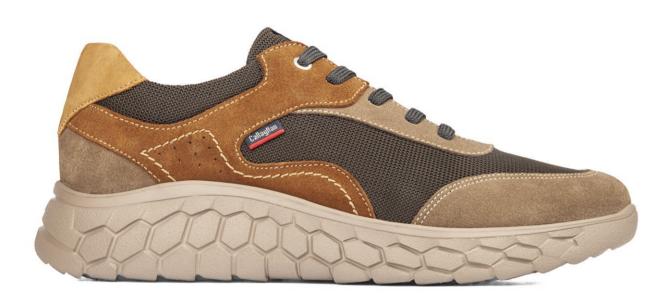

#### 3D printing technology that adapts to your weight

The original concept of Callaghan Adaptacion is to create a shoe that adapts to every person. Based on that premise, the Adaptaction Personal is a step forward as it adapts also to your weight.

Thanks to the 3D printing technology, Personal Adaptaction allows us to manufacture the first customized shoe in line with each person's weight, providing maximum comfort.