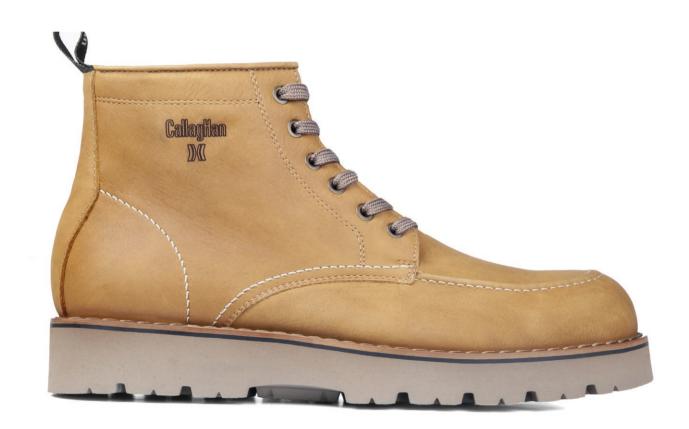

evelopment of our own project to absorb the CO2: a forest named "CallaghanO2", 6 hectares planted with 30,000 trees.

With this forest we have managed to compensate all our CO2 emissions to the atmosphere so we have become a carbon neutral company.





Learn more













#### Personal Adaptaction:

#### 3D printing technology that adapts to your weight

The original concept of Callaghan Adaptacion is to create a shoe that adapts to every person. Based on that premise, the Adaptaction Personal is a step forward as it adapts also to your weight.

Thanks to the 3D printing technology, Personal Adaptaction allows us to manufacture the first customized shoe in line with each person's weight, providing maximum comfort.



### Callag Han Adaptaction >x

PARSON





















)((









#### Callag Han Adaptaction of













### Callag Han Adaptaction >x















### Callag Han Adaptaction on









### 

#### Callag Han Adaptaction of

BACCARA





### Callag Han Adaptaction on











#### Callag Han Adaptaction of

JAZZ







Callaghan Adaptaction® è un marchio di Grupo Hergar Avenida Industria 4. CP: 26580. Arnedo. La Rioja. Spain Telefono: +34 941383 500. Fax: +34 941384 523 Email: contacto@callaghan.es

www.callaghan.es