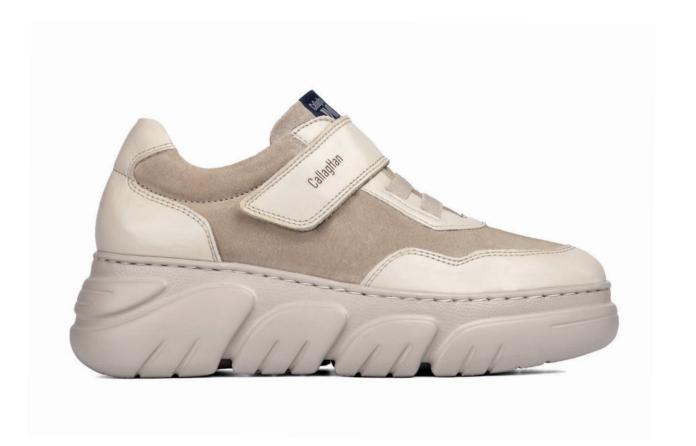

#### Callaghan Adaptaction Technology. It adapts to your feet

The Callaghan Adaptaction Technology has revolutionized the market thanks to the benefits it provides as well as the personality of the outsole design based on the foot's natural motion optimization.

Callaghan Adaptaction, it adapts to the foot sole and the width increase it experiences during walking.

Learn more

The leathers and materials used for the Callaghan Collections are of the highest quality and are subject to strict quality controls. The patented outsoles are made of last generation flexible and extra light materials, developed after extensive technological research to provide maximum comfort.