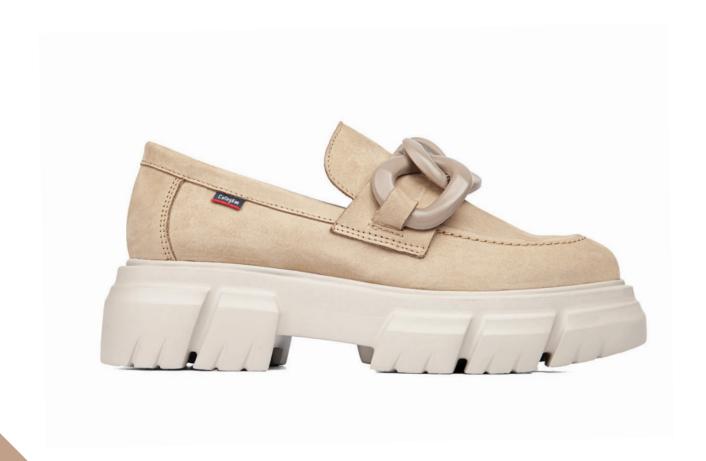

#### Callaghan Adaptaction Technology. It adapts to your feet

The Callaghan Adaptaction Technology has revolutionized the market thanks to the benefits it provides as well as the personality of the outsole design based on the foot's natural motion optimization.

Callaghan Adaptaction, it adapts to the foot sole and the width increase it experiences during walking.

Learn more

The leathers and materials used for the Callaghan Collections are of the highest quality and are subject to strict quality controls. The patented outsoles are made of last generation flexible and extra light materials, developed after extensive technological research to provide maximum comfort.