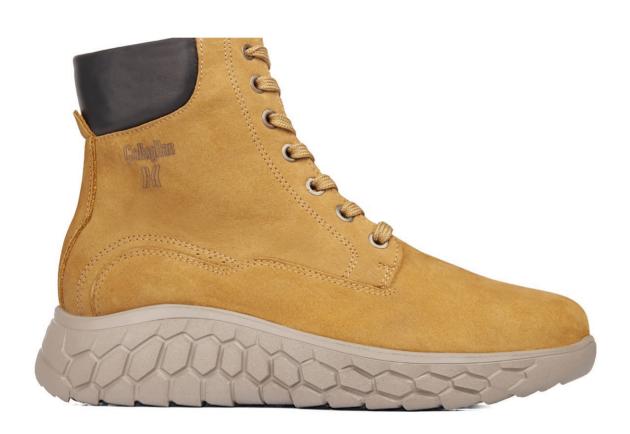

#### Callaghan Adaptaction Technology. It adapts to your feet

The Callaghan Adaptaction Technology has revolutionized the market thanks to the benefits it provides as well as the personality of the outsole design based on the foot's natural motion optimization.

Callaghan Adaptaction, it adapts to the foot sole and the width increase it experiences during walking.

Learn more

The leathers and materials used for the Callaghan Collections are of the highest quality and are subject to strict quality controls. The patented outsoles are made of last generation flexible and extra light materials, developed after extensive technological research to provide maximum comfort.