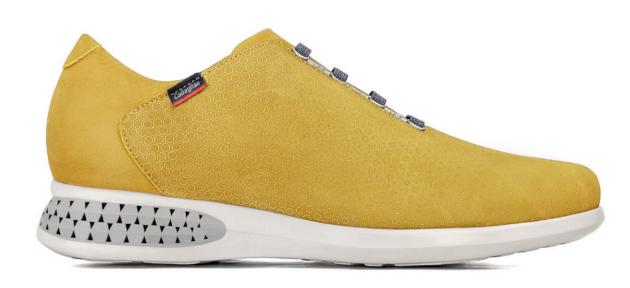

#### Callaghan Adaptaction Technology. It adapts to your feet

The Callaghan Adaptaction Technology has revolutionized the market thanks to the benefits it provides as well as the personality of the outsole design based on the foot's natural motion optimization.

Callaghan Adaptaction, it adapts to the foot sole and the width increase it experiences during walking.

Learn more