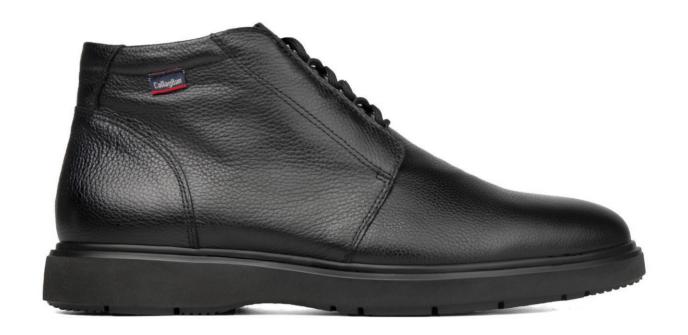

elopment of our own project to absorb the CO2: a forest named "CallaghanO2", 6 hectares planted with 30,000 trees.

With this forest we have managed to compensate all our CO2 emissions to the atmosphere so we have become a carbon neutral company.





Learn more













#### Personal Adaptaction:

#### 3D printing technology that adapts to your weight

The original concept of Callaghan Adaptacion is to create a shoe that adapts to every person. Based on that premise, the Adaptaction Personal is a step forward as it adapts also to your weight.

Thanks to the 3D printing technology, Personal Adaptaction allows us to manufacture the first customized shoe in line with each person's weight, providing maximum comfort.



### Callag Han Adaptaction >x

PARSON





















)((









#### Callag Han Adaptaction of













### Callag Han Adaptaction >x















### Callag Han Adaptaction on









### 

#### Callag Han Adaptaction of

BACCARA





### Callag Han Adaptaction on











#### Callag Han Adaptaction of

JAZZ







Callaghan Adaptaction® è un marchio di Grupo Hergar Avenida Industria 4. CP: 26580. Arnedo. La Rioja. Spain Telefono: +34 941383 500. Fax: +34 941384 523 Email: contacto@callaghan.es

www.callaghan.es