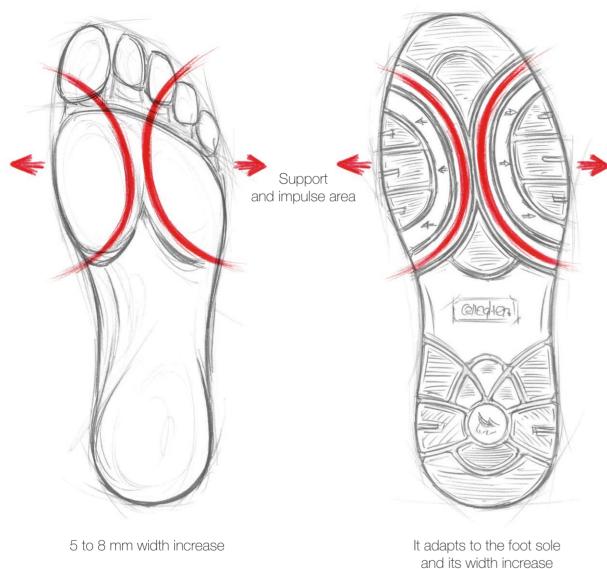

#### Callaghan Adaptaction Technology. It adapts to your feet

The Callaghan Adaptaction Technology has revolutionized the market thanks to the benefits it provides as well as the personality of the outsole design based on the foot's natural motion optimization.

Callaghan Adaptaction, it adapts to the foot sole and the width increase it experiences during walking.

Learn more