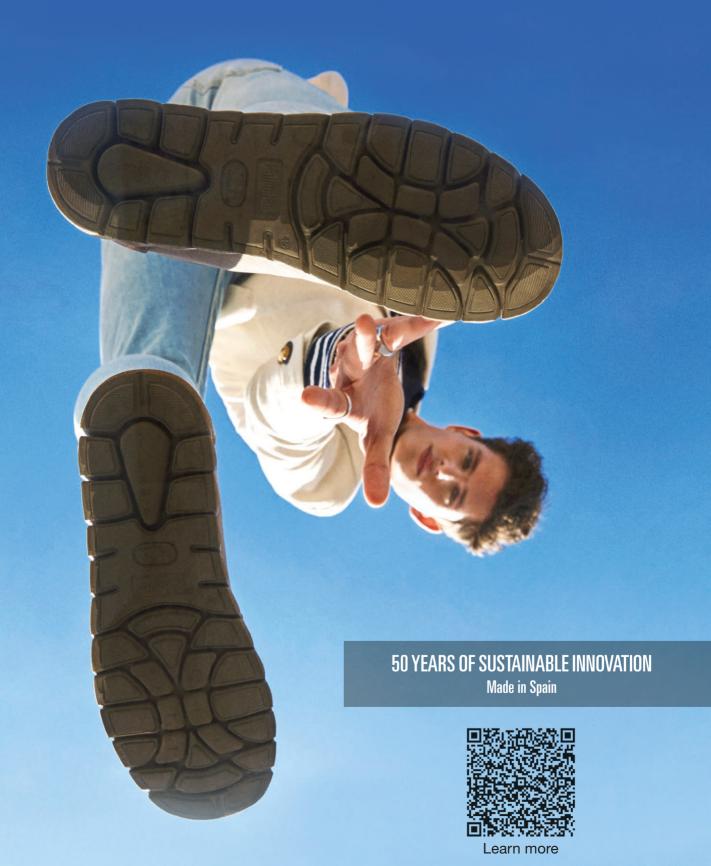

IT ADAPTS TO YOUR FEET, IT ADAPTS TO YOU

This is how we have developed the internationally patented Callaghan Adaptaction technology "it adapts to your feet" which is constantly evolving thanks to our strategy of differentiation through research and technological innovation.

#### Callaghan Adaptaction Technology. It adapts to your feet

The Callaghan Adaptaction Technology has revolutionized the market thanks to the benefits it provides as well as the personality of the outsole design based on the foot's natural motion optimization.

Callaghan Adaptaction, it adapts to the foot sole and the width increase it experiences during walking.

Learn more