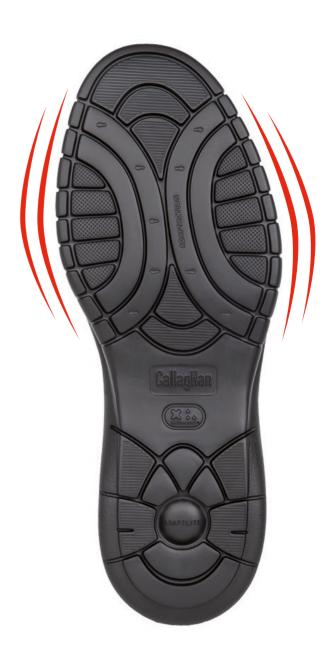

#### Callaghan Adaptaction Technology. It adapts to your feet

The Callaghan Adaptaction Technology has revolutionized the market thanks to the benefits it provides as well as the personality of the outsole design based on the foot's natural motion optimization.

Callaghan Adaptaction, it adapts to the foot sole and the width increase it experiences during walking.

Learn more