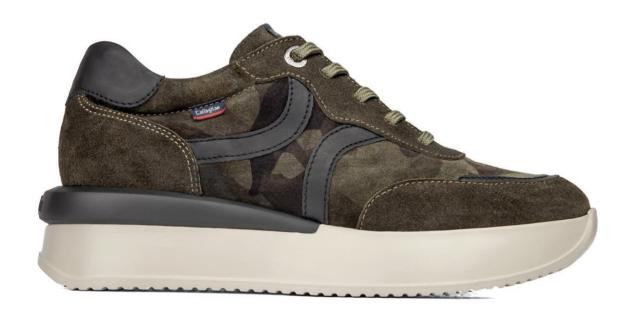

#### Callaghan Adaptaction Technology. It adapts to your feet

The Callaghan Adaptaction Technology has revolutionized the market thanks to the benefits it provides as well as the personality of the outsole design based on the foot's natural motion optimization.

Callaghan Adaptaction, it adapts to the foot sole and the width increase it experiences during walking.

Learn more

The leathers and materials used for the Callaghan Collections are of the highest quality and are subject to strict quality controls. The patented outsoles are made of last generation flexible and extra light materials, developed after extensive technological research to provide maximum comfort.