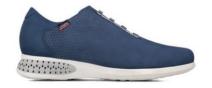

#### Callaghan Adaptaction Technology. It adapts to your feet

The Callaghan Adaptaction Technology has revolutionized the market thanks to the benefits it provides as well as the personality of the outsole design based on the foot's natural motion optimization.

Callaghan Adaptaction, it adapts to the foot sole and the width increase it experiences during walking.

Learn more