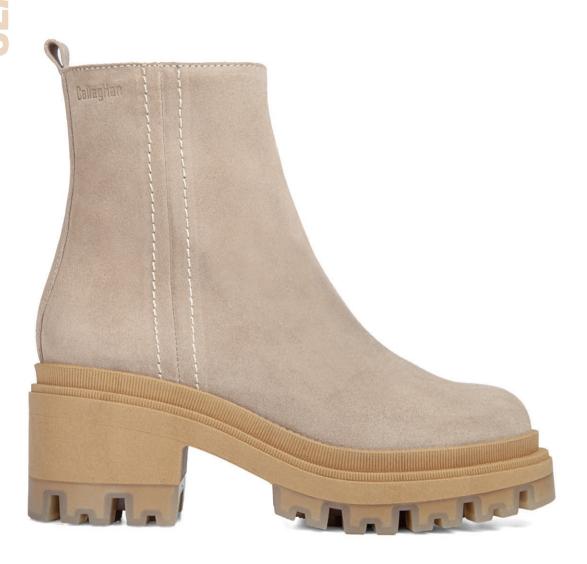

re













#### Personal Adaptaction:

#### 3D printing technology that adapts to your weight

The original concept of Callaghan Adaptacion is to create a shoe that adapts to every person. Based on that premise, the Adaptaction Personal is a step forward as it adapts also to your weight.

Thanks to the 3D printing technology, Personal Adaptaction allows us to manufacture the first customized shoe in line with each person's weight, providing maximum comfort.



### Callag Han Adaptaction >x

PARSON





















)((









#### Callag Han Adaptaction of













### Callag Han Adaptaction >x















### Callag Han Adaptaction on









### 

#### Callag Han Adaptaction of

BACCARA





### Callag Han Adaptaction on











#### Callag Han Adaptaction of

JAZZ







Callaghan Adaptaction® è un marchio di Grupo Hergar Avenida Industria 4. CP: 26580. Arnedo. La Rioja. Spain Telefono: +34 941383 500. Fax: +34 941384 523 Email: contacto@callaghan.es

www.callaghan.es